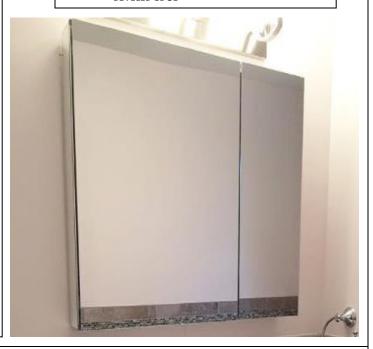

# **MEDICINE CABINET**

MODEL#: ZEU 3940-2DOC (1)

## **ZEUS COLLECTION**

## **FEATURES:**

- ONE 24X40" DOOR. ONE 15X40" DOOR. FULLY MIRRORED.
- FOUR ADJUSTABLE 3/8"
   THICK HIGH POLISHED GLASS
   SHELVES.
- INFINITELY ADJUSTABLE SHELVING WITH LOCKDOWN MECHANISM (NO HOLES IN CABINET).
- 165-DEGREE PROPRIETARY SOFT CLOSE HEAVY DUTY HINGES.
- FULL GASKET BEHIND DOOR.
- HIGH RESOLUTION SILVER
   PLATE GLASS MIRRORS
   FRONT, BACK OF DOOR AND
   BACK WALL.
- BACK WALL MIRROR FULLY SEALED.
- PACKED IN FOUR WALL (FOLDED DOUBLE WALL) CORRUGATION.